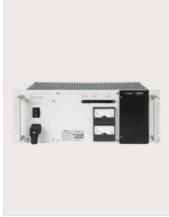

Home Energy Efficiency Solutions Industrial Power Solutions

Switch Mode Power Supply Modules

DC 2000 CAN: Switch Mode Converter Module

## DC 2000 CAN SWITCH MODE CONVERTER MODULE

DC 2000 converts 220 Vdc to 26 Vdc / 20 A. Applications include: supplying control– technology systems in nuclear or conventional power stations, secured DC power combined with a parallel battery, supply of all types of DC consumers (incl. constant voltage and current sources) and for on-board power supplies for rail vehicles, ships and to telecom equipment.

## DC 2000 CAN - KEY FEATURES

- Compact design and low weight
- Low installation height
- High power density
- Low inrush current
- High efficiency
- Low voltage ripple
- Resistant to sustained short circuit
- Easy mounting and installation
- Excellent dynamic response